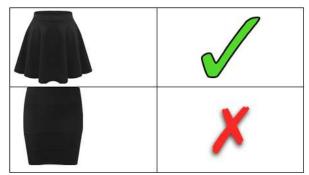

### 1 School Uniform

The following uniform must be worn by students in school, and must clearly marked with the **student's name**:

| Uniform item                                                                                                                                                                                   | Branded or generic                                              | Frequency of use | Available from                                       |
|------------------------------------------------------------------------------------------------------------------------------------------------------------------------------------------------|-----------------------------------------------------------------|------------------|------------------------------------------------------|
| Bottle green school<br>sweatshirt (Y7-10)                                                                                                                                                      | Branded                                                         | Daily            | Pre-loved store at school Local approved retailer(s) |
| Black school sweatshirt<br>(Y11)                                                                                                                                                               | Branded                                                         | Daily            | Pre-loved store at school Local approved retailer(s) |
| White school polo shirt                                                                                                                                                                        | Branded                                                         | Daily            | Pre-loved store at school Local retailer(s)          |
| Black tailored trousers (no stripes or embroidery)                                                                                                                                             | Generic                                                         | Daily            | Pre-loved store at school Anywhere                   |
| Plain black pleated or straight skater-style skirt (no "tube" styles) of appropriate length (midthigh or longer).  Skirts must be worn with heavy denier (e.g. 60+) non-patterned black tights | Generic                                                         | Daily            | Pre-loved store at school Anywhere                   |
| Shorts/leggings/denim are not permitted                                                                                                                                                        |                                                                 |                  |                                                      |
| Grey or black socks or<br>heavy denier, non-<br>patterned black tights                                                                                                                         | Generic                                                         | Daily            | Anywhere                                             |
| Plain black shoes (see images later for approved styles)                                                                                                                                       | Generic                                                         | Daily            | Anywhere                                             |
| No trainers, leather<br>trainers, boots or sports<br>shoes are permitted                                                                                                                       |                                                                 |                  |                                                      |
| Student lanyard with ID card                                                                                                                                                                   | Branded- original is provided by school, replacement £5 if lost | Daily, on site   | School                                               |