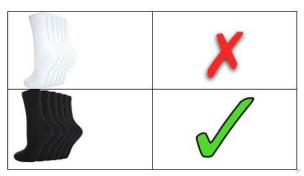

### 1 School Uniform

The following uniform must be worn by students in school, and must clearly marked with the **student's name**:

| Uniform item                                                                                                                                                                                   | Branded or generic                                              | Frequency of use | Available from                                       |
|------------------------------------------------------------------------------------------------------------------------------------------------------------------------------------------------|-----------------------------------------------------------------|------------------|------------------------------------------------------|
| Bottle green school<br>sweatshirt (Y7-10)                                                                                                                                                      | Branded                                                         | Daily            | Pre-loved store at school Local approved retailer(s) |
| Black school sweatshirt<br>(Y11)                                                                                                                                                               | Branded                                                         | Daily            | Pre-loved store at school Local approved retailer(s) |
| White school polo shirt                                                                                                                                                                        | Branded                                                         | Daily            | Pre-loved store at school Local retailer(s)          |
| Black tailored trousers (no stripes or embroidery)                                                                                                                                             | Generic                                                         | Daily            | Pre-loved store at school Anywhere                   |
| Plain black pleated or straight skater-style skirt (no "tube" styles) of appropriate length (midthigh or longer).  Skirts must be worn with heavy denier (e.g. 60+) non-patterned black tights | Generic                                                         | Daily            | Pre-loved store at school Anywhere                   |
| Shorts/leggings/denim are not permitted                                                                                                                                                        |                                                                 |                  |                                                      |
| Grey or black socks or<br>heavy denier, non-<br>patterned black tights                                                                                                                         | Generic                                                         | Daily            | Anywhere                                             |
| Plain black shoes (see images later for approved styles)                                                                                                                                       | Generic                                                         | Daily            | Anywhere                                             |
| No trainers, leather<br>trainers, boots or sports<br>shoes are permitted                                                                                                                       |                                                                 |                  |                                                      |
| Student lanyard with ID card                                                                                                                                                                   | Branded- original is provided by school, replacement £5 if lost | Daily, on site   | School                                               |