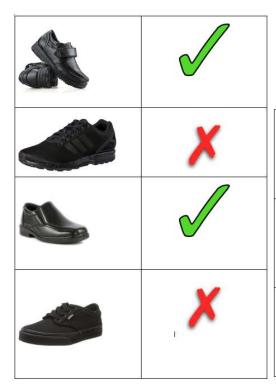

### 1 School Uniform

The following uniform must be worn by students in school, and must clearly marked with the **student's name**:

| Uniform item                                                                                                                                                                                   | Branded or generic                                              | Frequency of use | Available from                                       |
|------------------------------------------------------------------------------------------------------------------------------------------------------------------------------------------------|-----------------------------------------------------------------|------------------|------------------------------------------------------|
| Bottle green school<br>sweatshirt (Y7-10)                                                                                                                                                      | Branded                                                         | Daily            | Pre-loved store at school Local approved retailer(s) |
| Black school sweatshirt<br>(Y11)                                                                                                                                                               | Branded                                                         | Daily            | Pre-loved store at school Local approved retailer(s) |
| White school polo shirt                                                                                                                                                                        | Branded                                                         | Daily            | Pre-loved store at school Local retailer(s)          |
| Black tailored trousers (no stripes or embroidery)                                                                                                                                             | Generic                                                         | Daily            | Pre-loved store at school Anywhere                   |
| Plain black pleated or straight skater-style skirt (no "tube" styles) of appropriate length (midthigh or longer).  Skirts must be worn with heavy denier (e.g. 60+) non-patterned black tights | Generic                                                         | Daily            | Pre-loved store at school Anywhere                   |
| Shorts/leggings/denim are not permitted                                                                                                                                                        |                                                                 |                  |                                                      |
| Grey or black socks or<br>heavy denier, non-<br>patterned black tights                                                                                                                         | Generic                                                         | Daily            | Anywhere                                             |
| Plain black shoes (see images later for approved styles)                                                                                                                                       | Generic                                                         | Daily            | Anywhere                                             |
| No trainers, leather<br>trainers, boots or sports<br>shoes are permitted                                                                                                                       |                                                                 |                  |                                                      |
| Student lanyard with ID card                                                                                                                                                                   | Branded- original is provided by school, replacement £5 if lost | Daily, on site   | School                                               |