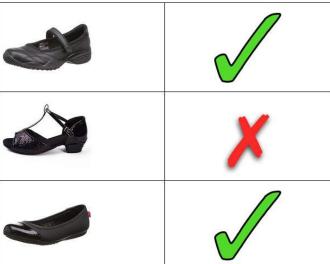

### 1 School Uniform

The following uniform must be worn by students in school, and must clearly marked with the **student's name**:

| Uniform item                                                                                                                                                                                   | Branded or generic                                              | Frequency of use | Available from                                       |
|------------------------------------------------------------------------------------------------------------------------------------------------------------------------------------------------|-----------------------------------------------------------------|------------------|------------------------------------------------------|
| Bottle green school<br>sweatshirt (Y7-10)                                                                                                                                                      | Branded                                                         | Daily            | Pre-loved store at school Local approved retailer(s) |
| Black school sweatshirt<br>(Y11)                                                                                                                                                               | Branded                                                         | Daily            | Pre-loved store at school Local approved retailer(s) |
| White school polo shirt                                                                                                                                                                        | Branded                                                         | Daily            | Pre-loved store at school Local retailer(s)          |
| Black tailored trousers (no stripes or embroidery)                                                                                                                                             | Generic                                                         | Daily            | Pre-loved store at school Anywhere                   |
| Plain black pleated or straight skater-style skirt (no "tube" styles) of appropriate length (midthigh or longer).  Skirts must be worn with heavy denier (e.g. 60+) non-patterned black tights | Generic                                                         | Daily            | Pre-loved store at school Anywhere                   |
| Shorts/leggings/denim are not permitted                                                                                                                                                        |                                                                 |                  |                                                      |
| Grey or black socks or<br>heavy denier, non-<br>patterned black tights                                                                                                                         | Generic                                                         | Daily            | Anywhere                                             |
| Plain black shoes (see images later for approved styles)                                                                                                                                       | Generic                                                         | Daily            | Anywhere                                             |
| No trainers, leather<br>trainers, boots or sports<br>shoes are permitted                                                                                                                       |                                                                 |                  |                                                      |
| Student lanyard with ID card                                                                                                                                                                   | Branded- original is provided by school, replacement £5 if lost | Daily, on site   | School                                               |