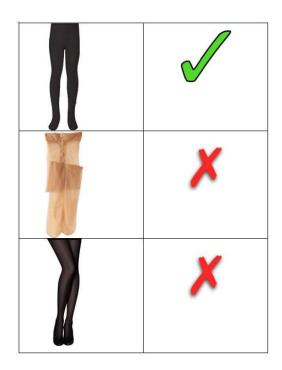

### 1 School Uniform

The following uniform must be worn by students in school, and must clearly marked with the **student's name**:

| Uniform item                                                                                                                                                                                   | Branded or generic                                              | Frequency of use | Available from                                       |
|------------------------------------------------------------------------------------------------------------------------------------------------------------------------------------------------|-----------------------------------------------------------------|------------------|------------------------------------------------------|
| Bottle green school<br>sweatshirt (Y7-10)                                                                                                                                                      | Branded                                                         | Daily            | Pre-loved store at school Local approved retailer(s) |
| Black school sweatshirt<br>(Y11)                                                                                                                                                               | Branded                                                         | Daily            | Pre-loved store at school Local approved retailer(s) |
| White school polo shirt                                                                                                                                                                        | Branded                                                         | Daily            | Pre-loved store at school Local retailer(s)          |
| Black tailored trousers (no stripes or embroidery)                                                                                                                                             | Generic                                                         | Daily            | Pre-loved store at school Anywhere                   |
| Plain black pleated or straight skater-style skirt (no "tube" styles) of appropriate length (midthigh or longer).  Skirts must be worn with heavy denier (e.g. 60+) non-patterned black tights | Generic                                                         | Daily            | Pre-loved store at school Anywhere                   |
| Shorts/leggings/denim are not permitted                                                                                                                                                        |                                                                 |                  |                                                      |
| Grey or black socks or<br>heavy denier, non-<br>patterned black tights                                                                                                                         | Generic                                                         | Daily            | Anywhere                                             |
| Plain black shoes (see images later for approved styles)                                                                                                                                       | Generic                                                         | Daily            | Anywhere                                             |
| No trainers, leather<br>trainers, boots or sports<br>shoes are permitted                                                                                                                       |                                                                 |                  |                                                      |
| Student lanyard with ID card                                                                                                                                                                   | Branded- original is provided by school, replacement £5 if lost | Daily, on site   | School                                               |