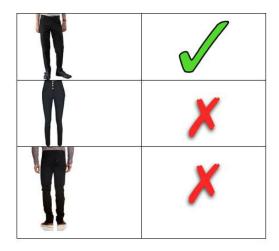

### 1 School Uniform

The following uniform must be worn by students in school, and must clearly marked with the **student's name**:

| Uniform item                                                                                                                                                                                   | Branded or generic                                              | Frequency of use | Available from                                       |
|------------------------------------------------------------------------------------------------------------------------------------------------------------------------------------------------|-----------------------------------------------------------------|------------------|------------------------------------------------------|
| Bottle green school<br>sweatshirt (Y7-10)                                                                                                                                                      | Branded                                                         | Daily            | Pre-loved store at school Local approved retailer(s) |
| Black school sweatshirt<br>(Y11)                                                                                                                                                               | Branded                                                         | Daily            | Pre-loved store at school Local approved retailer(s) |
| White school polo shirt                                                                                                                                                                        | Branded                                                         | Daily            | Pre-loved store at school Local retailer(s)          |
| Black tailored trousers (no stripes or embroidery)                                                                                                                                             | Generic                                                         | Daily            | Pre-loved store at school Anywhere                   |
| Plain black pleated or straight skater-style skirt (no "tube" styles) of appropriate length (midthigh or longer).  Skirts must be worn with heavy denier (e.g. 60+) non-patterned black tights | Generic                                                         | Daily            | Pre-loved store at school Anywhere                   |
| Shorts/leggings/denim are not permitted                                                                                                                                                        |                                                                 |                  |                                                      |
| Grey or black socks or<br>heavy denier, non-<br>patterned black tights                                                                                                                         | Generic                                                         | Daily            | Anywhere                                             |
| Plain black shoes (see images later for approved styles)                                                                                                                                       | Generic                                                         | Daily            | Anywhere                                             |
| No trainers, leather<br>trainers, boots or sports<br>shoes are permitted                                                                                                                       |                                                                 |                  |                                                      |
| Student lanyard with ID card                                                                                                                                                                   | Branded- original is provided by school, replacement £5 if lost | Daily, on site   | School                                               |